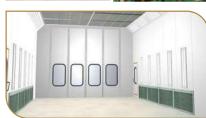

# SIDE DRAUGHT PAINT SPRAY BOOTH SYSTEM

The Side Draft Paint Spray Booth is suitable for conventional, air-less and electrostatic spray painting and its consists of painting chamber, Inlet Air Filter, Paint Trap Filters, axial flow Fan, electric motor, duct and canopy etc. The design of the paint booth will be a side draft type paint booth with disposable paint trap filters on the side. The intake air into the paint booth is filtered by an intake filter to avoid foreign particle deposition on the painted surface. The intake air is sucked into the room by the extraction modules located on the floor. OUR SIDE DRAFT BOOTHS ARE AVAILABLE AS BOTH DRY & WET TYPE.\*

### **ENCLOSURE**

Spray booth is rigid, has a customisable shape and has a bolted construction. The structure is self-supporting and will not need supporting foundation except for fixing bolts. Fabricated out of 18 swg M.S. Sheet panels bolted with structural steel for rigidity.