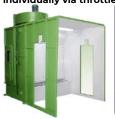

# DOWN DRAUGHT PAINT SPRAY BOOTH SYSTEM

The Vertical Down Draft Paint Spray Booth is suitable for conventional, air-less and electrostatic spray painting and its consists of painting chamber. Inlet Air Filter, Paint Trap Filters, axial flow Fan, electric motor, duct and canopy etc. The design of the paint booth will be a vertical down draft type paint booth with disposable paint trap filters on the floor. The intake air into the paint booth is filtered by an intake filter to avoid foreign particle deposition on the painted surface. In this type of paint booths, the air is sucked from the bottom and exhausted from the side duct.

### **ENCLOSURE**

Spray booth is rigid, has a customisable shape and has a bolted construction. The structure is self-supporting and will not need supporting foundation except for fixing bolts. Fabricated out of 18 swg M.S. Sheet panels bolted with structural steel for rigidity.

#### **FUNCTIONS**

- · Maintains dust level to minimum, prevents spreading of paint and maintains clean air at the operators breathing level.
- Collects over sprayed paint, solid discharge solvent fumes outside the building.
- Reduces the risks of hazards.