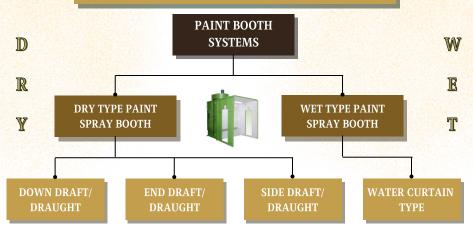

# TYPES OF PAINT BOOTH SYSTEMS

+91- 9718-38-3333

info@nationalenterprises.org

# DRY TYPE PAINT SPRAY BOOTH SYSTEMS

# WET TYPE PAINT SPRAY BOOTH SYSTEMS