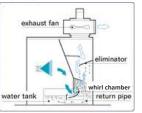

## WATER CURTAIN TYPE PAINT SPRAY **BOOTH SYSTEM**

Our Water Curtain Paint Spray Booths are Modular In Construction, Manufactured From Galvanised Steel Folded Panels. The Width And Height Of The Water Curtain Paint Spray Booth Are Selected By Our Engineers Based Upon Specific Site Conditions And Can Be Tailored To Suit The Application. The spray painting is carried out by operator with the help of spray painting gun. The paint fume particles are sucked by the partial vacuum created by an exhaust fan through a water curtain. The air is cleaned by scrubbing action in turbulent water. The particulate matter that remains floating in the water tank is periodically removed manually. The air discharged into the atmosphere is clean and thus keeps the environment healthy and friendly.

#### **CONSTRUCTION & DESIGN**

The practical expertise enables us to design the Water Curtain Spray Booth with superior performance. The spray booth is modular in construction so that booth can be easily installed, modified or integrated into a complete plant. The additional middle suction, clearly provides improved air guidance and better suction of hazardous paint fume particles. The water film thickness on the drain wall can be adjusted individually via throttle valves.

## **ESSENTIAL ELEMENTS:**

Exhaust Fan Motor:

Our paint spray booths are mounted with hiah efficiency centrifugal exhaust fans and motors to suck the fumes and particulates in the air.

Water Pump & Piping:

Water pumps and suitable piping arrangement is mandatory for circulation of water.

Throttle Valve:

It helps in controlling the water film thickness on the drain valve.

Safety Gear:

Prevents respiratory & skin issues.