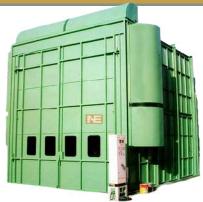

# COMPLETE SOLUTION FOR PAINTING, BAKING AND CURING

National Enterprises manufacturers a variety of Paint Spray Systems/ Booths & Rooms.

Whether your application is unique or standard, we have Paint Spray Booths that will fit your needs and your budget. We make booths that last.

# DOWN DRAUGHT PAINT SPRAY BOOTH SYSTEM

The Vertical Down Draft Paint Spray Booth is suitable for conventional, air-less and electrostatic spray painting and its consists of painting chamber. Inlet Air Filter, Paint Trap Filters, axial flow Fan, electric motor, duct and canopy etc. The design of the paint booth will be a vertical down draft type paint booth with disposable paint trap filters on the floor. The intake air into the paint booth is filtered by an intake filter to avoid foreign particle deposition on the painted surface. In this type of paint booths, the air is sucked from the bottom and exhausted from the side duct.