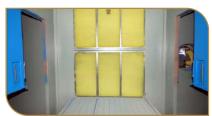

# DOWN DRAUGHT PAINT SPRAY BOOTH SYSTEM

The Vertical Down Draft Paint Spray Booth is suitable for conventional, air-less and electrostatic spray painting and its consists of painting chamber. Inlet Air Filter, Paint Trap Filters, axial flow Fan, electric motor, duct and canopy etc. The design of the paint booth will be a vertical down draft type paint booth with disposable paint trap filters on the floor. The intake air into the paint booth is filtered by an intake filter to avoid foreign particle deposition on the painted surface. In this type of paint booths, the air is sucked from the bottom and exhausted from the side duct.

### **ENCLOSURE**

Spray booth is rigid, has a customisable shape and has a bolted construction. The structure is self-supporting and will not need supporting foundation except for fixing bolts. Fabricated out of 18 swg M.S. Sheet panels bolted with structural steel for rigidity.