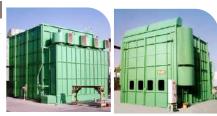

## WATER CURTAIN TYPE PAINT SPRAY **BOOTH SYSTEM**

Our Water Curtain Paint Spray Booths are Modular In Construction, Manufactured From Galvanised Steel Folded Panels. The Width And Height Of The Water Curtain Paint Spray Booth Are Selected By Our Engineers Based Upon Specific Site Conditions And Can Be Tailored To Suit The Application. The spray painting is carried out by operator with the help of spray painting gun. The paint fume particles are sucked by the partial vacuum created by an exhaust fan through a water curtain. The air is cleaned by scrubbing action in turbulent water. The particulate matter that remains floating in the water tank is periodically removed manually. The air discharged into the atmosphere is clean and thus keeps the environment healthy and friendly.

#### **CONSTRUCTION & DESIGN**

The practical expertise enables us to design the Water Curtain Spray Booth with superior performance. The spray booth is modular in construction so that booth can be easily installed, modified or integrated into a complete plant. The additional middle suction, clearly provides improved air guidance and better suction of hazardous paint fume particles. The water film thickness on the drain wall can be adjusted individually via throttle valves.